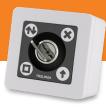

#### **Selectors**

The selectors are used to select one of the 4 door operating modes: **automatic, locked, exit only or open.** 

**DIGITAL** selector

**KEY selector** 

**WIRELESS** selector