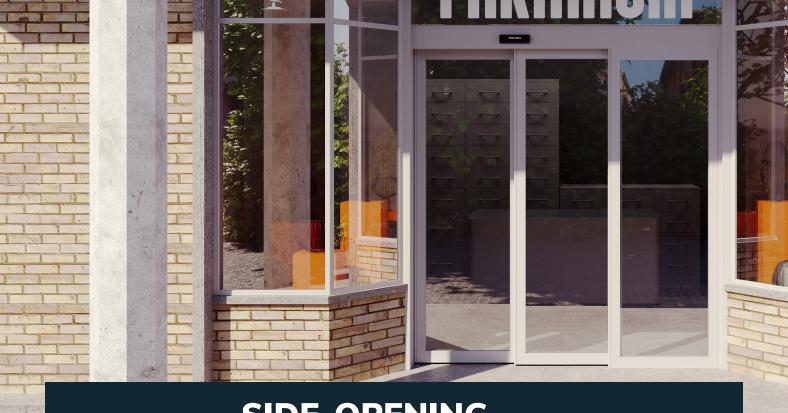

## SIDE-OPENING TELESCOPIC DOOR

**Side-opening telescopic doors** consist of 2 or more mobile leaves that open sideways with an elegant and synchronised movement, leaving a wide free passage even where there are space restrictions.