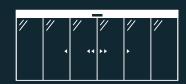

# CENTRAL OPENING TELESCOPIC DOOR

**Central opening telescopic doors** consist of 4 sliding leaves that move 2 by 2 in opposite directions with an elegant and synchronised movement, leaving a wide free passage in the central area. Particularly suitable for large openings.

## 2- AND 4-LEAF TELESCOPIC DOOR

Telescopic doors are the suitable solution for a wide free passage in the central area of the door while having limited space available.

Recommended for car dealers and public buildings, as corridor dividers or where space is limited.