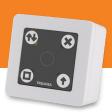

#### **Selectors**

The selectors are used to select one of the 4 door operating modes: **automatic, locked, exit only or open.** 

**DIGITAL** selector

**KEY selector** 

**WIRELESS** selector