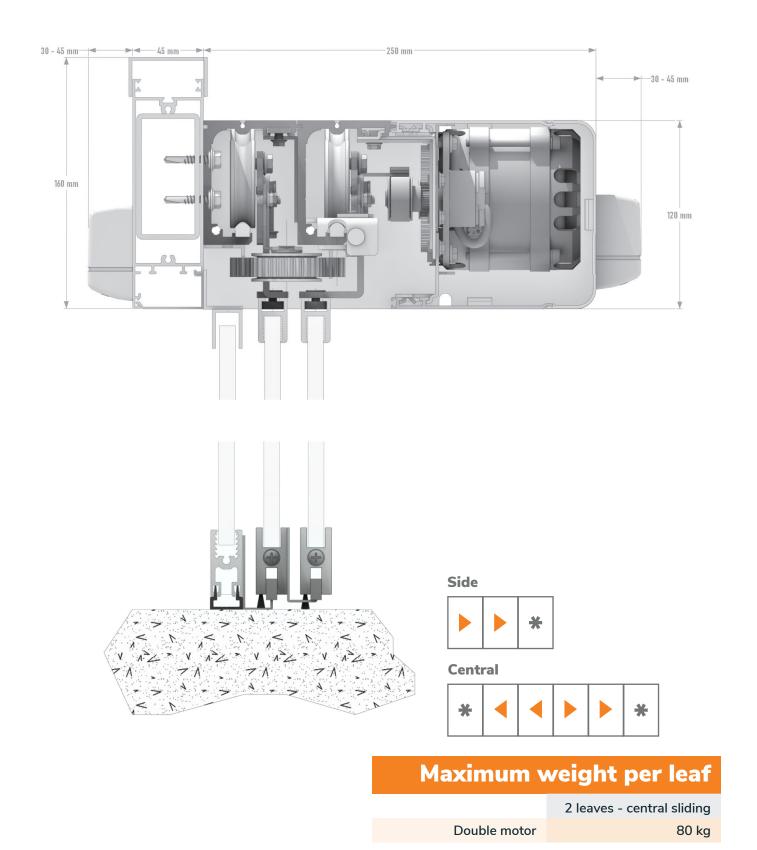

# TELESCOPIC DOUBLE SIDE AND CENTRAL SLIDING

| Technical features                       |                                                                                       |
|------------------------------------------|---------------------------------------------------------------------------------------|
| Single motor                             | 110W                                                                                  |
| Double motor                             | 220W                                                                                  |
| Standard power supply                    | 220-240V - 50-60Hz                                                                    |
| Operating temperature                    | from -15°c to 50°C                                                                    |
| Rechargeable fail-safe batteries         | 1x26.4V@700 mAh                                                                       |
| Standard operator dimensions             | 120x190 mm                                                                            |
| Double telescopic operator dimensions    | 120x250 mm                                                                            |
| Recommended maximum free height          | 2400 mm                                                                               |
| Maximum clearance                        | 800 mm / 5000 mm depending on the door type                                           |
| Opening speed for each leaf side/central | from $0.4 \text{ m/s}$ to $1 \text{ m/s}$ - from $0.8 \text{ m/s}$ to $2 \text{ m/s}$ |
| Closing speed for each leaf side/central | from 0.15 m/s to 0.6 m/s - from 0.30 m/s to 1.2 m/s                                   |
| Maximum acceleration                     | 1.5 m/s                                                                               |