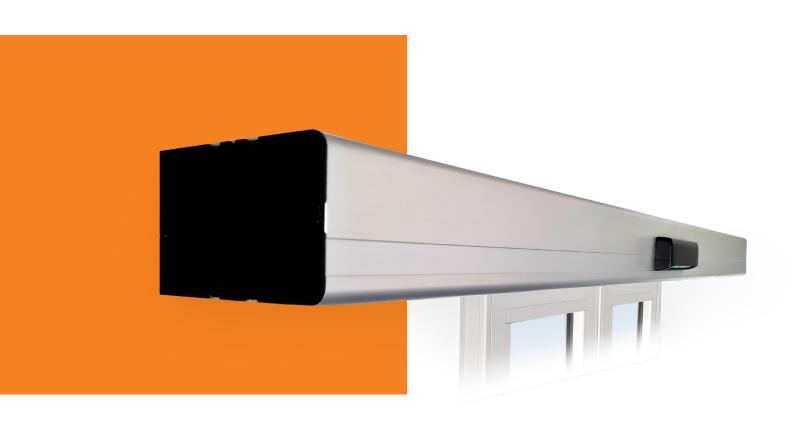

| Technical features                       |                                                                                       |
|------------------------------------------|---------------------------------------------------------------------------------------|
| Single motor                             | 110W                                                                                  |
| Double motor                             | 220W                                                                                  |
| Standard power supply                    | 220-240V - 50-60Hz                                                                    |
| Operating temperature                    | from -15°c to 50°C                                                                    |
| Rechargeable fail-safe batteries         | 1x26.4V@700 mAh                                                                       |
| Standard operator dimensions             | 120x190 mm                                                                            |
| Double telescopic operator dimensions    | 120x250 mm                                                                            |
| Recommended maximum free height          | 2400 mm                                                                               |
| Maximum clearance                        | 800 mm / 5000 mm depending on the door type                                           |
| Opening speed for each leaf side/central | from $0.4 \text{ m/s}$ to $1 \text{ m/s}$ - from $0.8 \text{ m/s}$ to $2 \text{ m/s}$ |
| Closing speed for each leaf side/central | from 0.15 m/s to 0.6 m/s - from 0.30 m/s to 1.2 m/s                                   |
| Maximum acceleration                     | 1.5 m/s                                                                               |