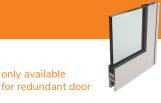

#### **REDUNDANT DOOR**

The electronics used for all our automations are **homologated for 'd' performance level** and can therefore be used as a fire brigade-approved 'redundant' emergency exit.