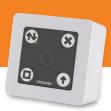

# **Selectors**

The selectors are used to select one of the 4 door operating modes: **automatic, locked, exit only or open.** 

**DIGITAL** selector

**KEY selector** 

**WIRELESS** selector