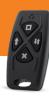

# **Selectors**

The selectors are used to select one of the 4 door operating modes: **automatic, locked, exit only or open.** 

**DIGITAL** selector

**KEY selector** 

**WIRELESS** selector