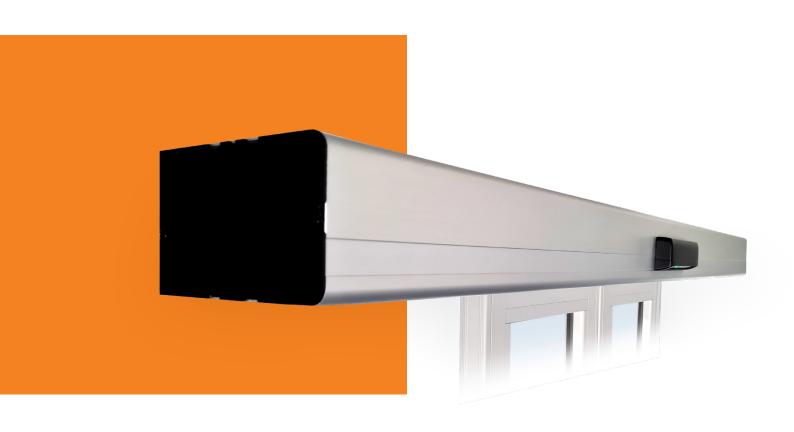

# SIDE AND CENTRAL SLIDING DOORS

| Technical features                       |                                                     |  |
|------------------------------------------|-----------------------------------------------------|--|
| Single motor                             | 110W                                                |  |
| Double motor                             | 220W                                                |  |
| Standard power supply                    | 220-240V - 50-60Hz                                  |  |
| Operating temperature                    | from -15°c to 50°C                                  |  |
| Rechargeable fail-safe batteries         | 1x26.4V@700 mAh                                     |  |
| Standard operator dimensions             | 120x190 mm                                          |  |
| Double telescopic operator dimensions    | 120x250 mm                                          |  |
| Recommended maximum free height          | 2400 mm                                             |  |
| Maximum clearance                        | 800 mm / 2600 mm depending on the door type         |  |
| Opening speed for each leaf side/central | from 0.4 m/s to 1 m/s - from 0.8 m/s to 2 m/s       |  |
| Closing speed for each leaf side/central | from 0.15 m/s to 0.6 m/s - from 0.30 m/s to 1.2 m/s |  |
| Maximum acceleration                     | 1.5 m/s                                             |  |