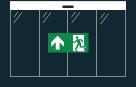

# **EMERGENCY EXIT**

Emergency exit doors allow the **continuous** traffic of people ensuring the organised and safe exit of the public in evacuation and emergency situations.

Recommended for public buildings, airports and shopping centres.

#### **BREAK-OUT DOORS**

**Doors with a break-out system** consist of doors with one or more moving leaves that operate as usual sliding doors but, in the event of an emergency, the movable and fixed leaves can be swung open by manually pushing them outwards, the leaves independently position themselves at the sides to open a wide evacuation area in the event of an emergency.

#### **REDUNDANT DOOR**

The electronics used for all our automations are **homologated for 'd' performance level** and can therefore be used as a fire brigade-approved 'redundant' emergency exit.