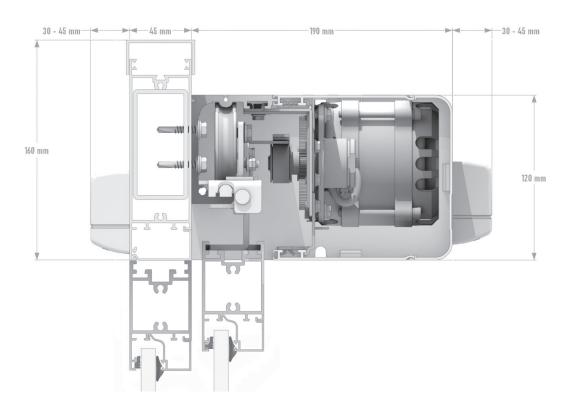

| Technical features                       |                                                     |  |
|------------------------------------------|-----------------------------------------------------|--|
| Single motor                             | 110W                                                |  |
| Double motor                             | 220W                                                |  |
| Standard power supply                    | 220-240V - 50-60Hz                                  |  |
| Operating temperature                    | from -15°c to 50°C                                  |  |
| Rechargeable fail-safe batteries         | 1x26.4V@700 mAh                                     |  |
| Standard operator dimensions             | 120x190 mm                                          |  |
| Double telescopic operator dimensions    | 120x250 mm                                          |  |
| Recommended maximum free height          | 2400 mm                                             |  |
| Maximum clearance                        | 800 mm / 2600 mm depending on the door type         |  |
| Opening speed for each leaf side/central | from 0.4 m/s to 1 m/s - from 0.8 m/s to 2 m/s       |  |
| Closing speed for each leaf side/central | from 0.15 m/s to 0.6 m/s - from 0.30 m/s to 1.2 m/s |  |
| Maximum acceleration                     | 1.5 m/s                                             |  |