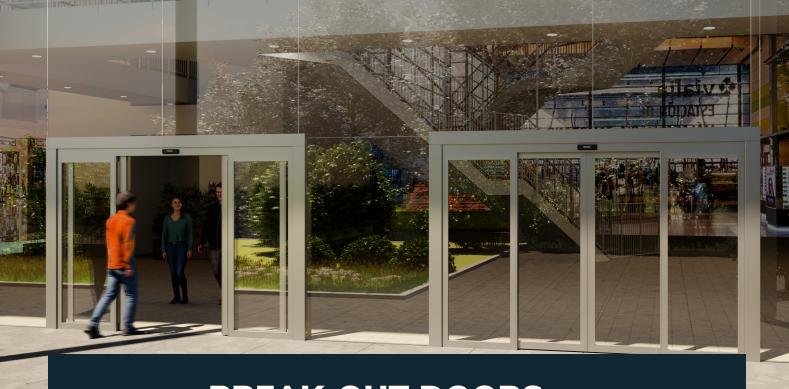

#### **BREAK-OUT DOORS**

**Doors with a break-out system** consist of doors with one or more moving leaves that operate as usual sliding doors but, in the event of an emergency, the movable and fixed leaves can be swung open by manually pushing them outwards, the leaves independently position themselves at the sides to open a wide evacuation area in the event of an emergency.