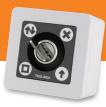

# **Selectors**

The selectors are used to select one of the 4 door operating modes: **automatic, locked, exit only or open.** 

**DIGITAL** selector

**KEY selector** 

**WIRELESS** selector