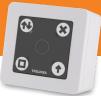

### Selectors

The selectors are used to select one of the 4 door operating modes: **automatic, locked, exit only or open.** 

#### **WIRELESS** selector

.....