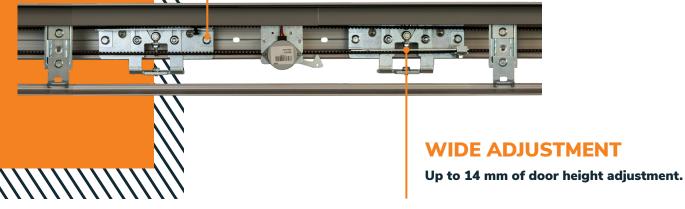

#### **DIGITAL ENCODER**

It allows precise **control** of the door position.

#### **ADVANCED ELECTRONICS**

Powerful electronics, allowing advanced management of the automatism. It is **supplied** fully plug and play and already wired.

#### **AUTOMATIC LOCK**

It allows the doors to be locked automatically and securely.

#### **RADIO RECEIVER**

It allows to manage the functions of the automatic door via remote control.

#### **FRONTAL FIXING**

All the elements are designed to be fastened from the front of the operator to facilitate installation and maintenance.

WIDE ADJUSTMENT