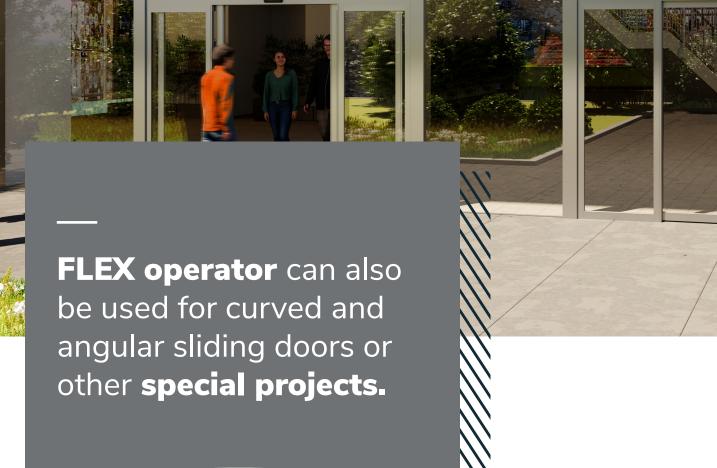

#### Sliding door operator

The sliding door operator **FLEX** is designed to be fl exible and adapt to a wide range of applications.

From side and central sliding doors to multi-leaf telescopic ones up to applications with the highest aesthetic and architectural impact, such as automation for curved, semicircular or angular automatic doors.

#### DIFFERENT DOORS, ONE OPERATOR

The special feature of this operator is its flexibility for different applications.

With FLEX operator it is possible to design sliding doors with central or side opening, doors with folding leaves for emergency exits or redundant type, telescopic doors with 2 or 4 leaves or special designs such as curved or angular sliding doors.