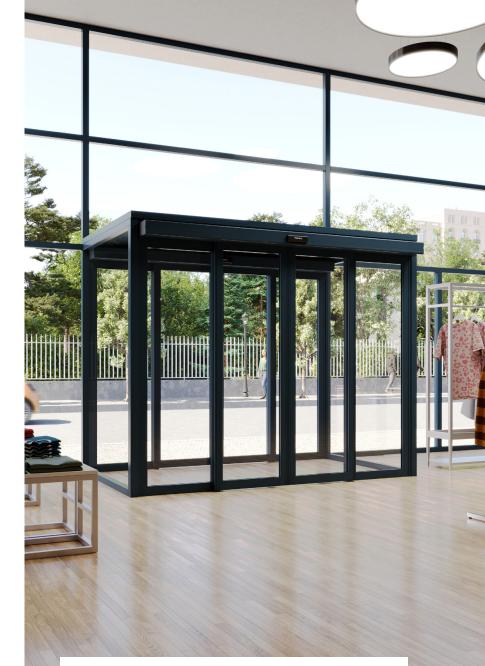

#### Sliding door operator

The sliding door operator **FLEX** is designed to be fl exible and adapt to a wide range of applications.

From side and central sliding doors to multi-leaf telescopic ones up to applications with the highest aesthetic and architectural impact, such as automation for curved, semicircular or angular automatic doors.

Automatic door with side or central sliding

Quick and easy access for heavy traffic.

**Telescopic door with** 2 or 4 leaves Maximum clearance with

**Emergency exit and** breakout system

Folding doors or with 'd' performance level redundant type

#### DIFFERENT DOORS, ONE OPERATOR

The special feature of this operator is its flexibility for different applications.

With FLEX operator it is possible to design sliding doors with central or side opening, doors with folding leaves for emergency exits or redundant type, telescopic doors with 2 or 4 leaves or special designs such as curved or angular sliding doors.