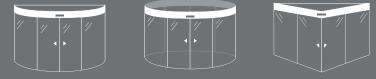

#### Sliding door operator

The sliding door operator **FLEX** is designed to be fl exible and adapt to a wide range of applications.

From side and central sliding doors to multi-leaf telescopic ones up to applications with the highest aesthetic and architectural impact, such as automation for curved, semicircular or angular automatic doors.

#### DIFFERENT DOORS, ONE OPERATOR

The special feature of this operator is its flexibility for different applications.

With FLEX operator it is possible to design sliding doors with central or side opening, doors with folding leaves for emergency exits or redundant type, telescopic doors with 2 or 4 leaves or special designs such as curved or angular sliding doors.