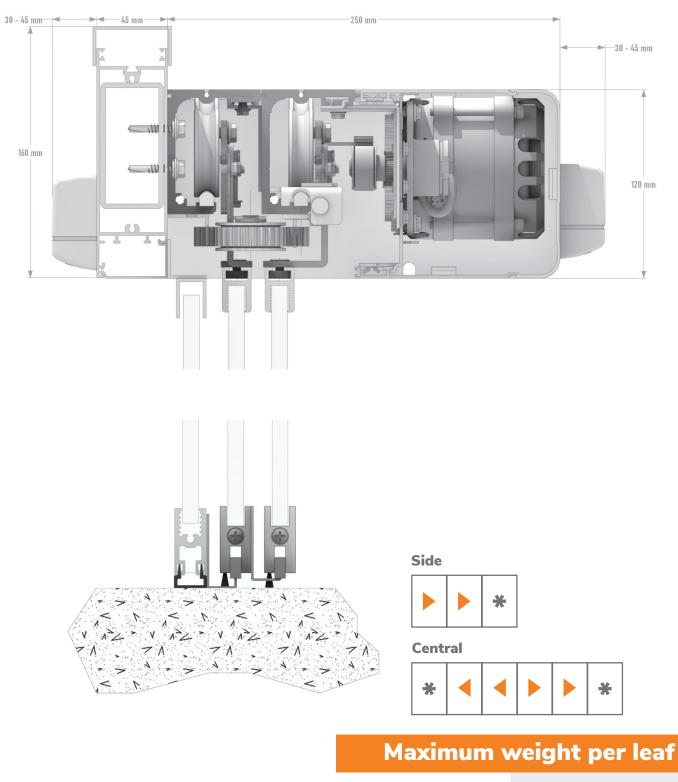

# **TELESCOPIC DOUBLE SIDE AND CENTRAL SLIDING**

2 leaves - central sliding 80 kg

Double motor