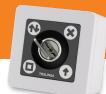

### Selectors

The selectors are used to select one of the 4 door operating modes: **automatic, locked, exit only or open.** 

#### **KEY** selector