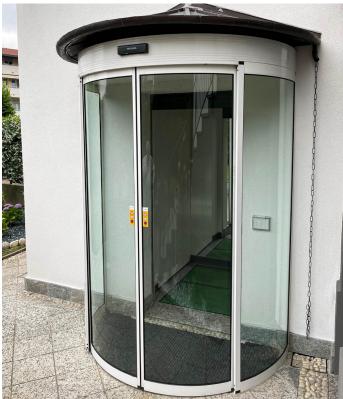

#### Sliding door operator

The sliding door operator **FLEX** is designed to be fl exible and adapt to a wide range of applications.

From side and central sliding doors to multi-leaf telescopic ones up to applications with the highest aesthetic and architectural impact, such as automation for curved, semicircular or angular automatic doors.

Automatic door with side or central sliding

Quick and easy access for heavy traffic.

**Telescopic door with** 2 or 4 leaves Maximum clearance with

**Emergency exit and** breakout system

Folding doors or with 'd' performance level redundant type

#### DIFFERENT DOORS, ONE OPERATOR

The special feature of this operator is its flexibility for different applications.

With FLEX operator it is possible to design sliding doors with central or side opening, doors with folding leaves for emergency exits or redundant type, telescopic doors with 2 or 4 leaves or special designs such as curved or angular sliding doors.