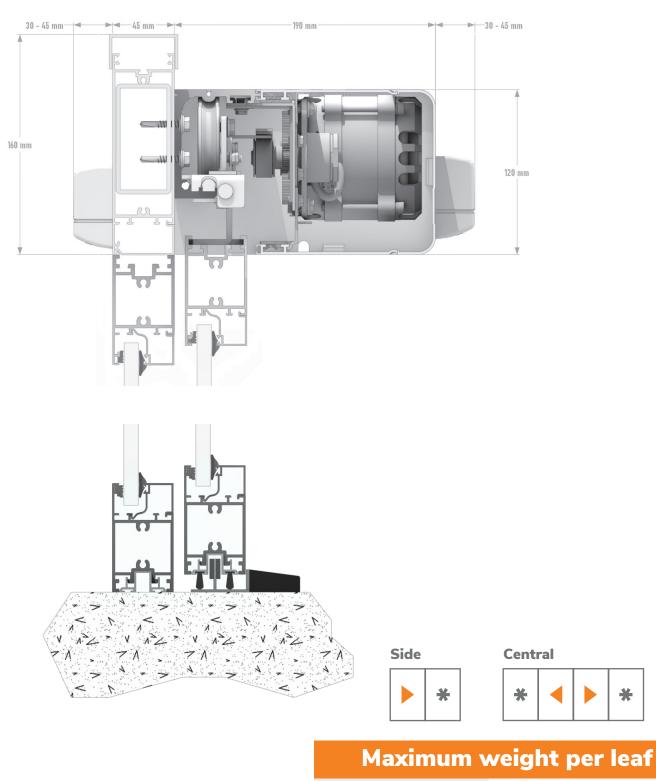

# SIDE AND CENTRAL SLIDING DOORS

|              | 1 leaf - side sliding | 2 leaves - central sliding |
|--------------|-----------------------|----------------------------|
| Single motor | 90 kg                 | 60 kg                      |
| Double motor | 120 kg                | 90 kg                      |