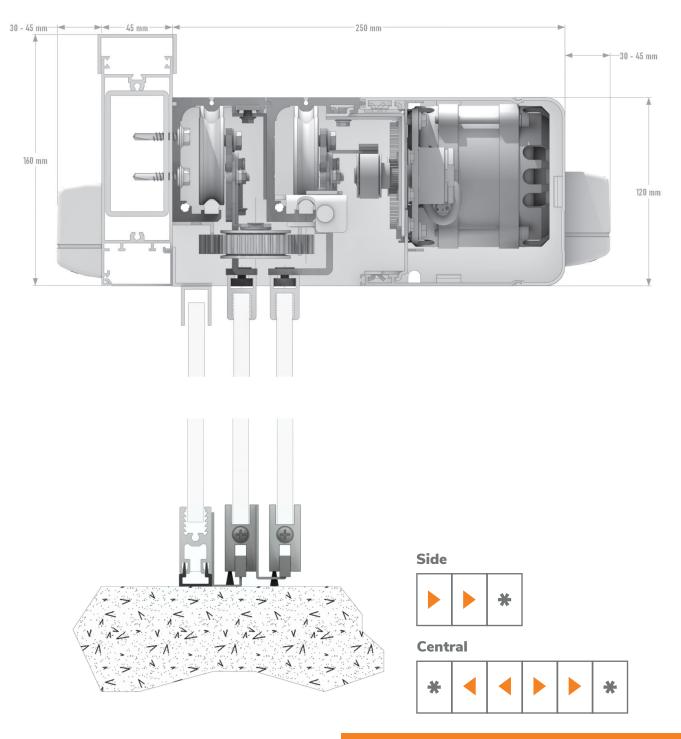

| Technical features                       |                                                     |
|------------------------------------------|-----------------------------------------------------|
| Single motor                             | 110W                                                |
| Double motor                             | 220W                                                |
| Standard power supply                    | 220-240V - 50-60Hz                                  |
| Operating temperature                    | from -15°c to 50°C                                  |
| Rechargeable fail-safe batteries         | 1x26.4V@700 mAh                                     |
| Standard operator dimensions             | 120x190 mm                                          |
| Double telescopic operator dimensions    | 120x250 mm                                          |
| Recommended maximum free height          | 2400 mm                                             |
| Maximum clearance                        | 800 mm / 2600 mm depending on the door type         |
| Opening speed for each leaf side/central | from 0.4 m/s to 1 m/s - from 0.8 m/s to 2 m/s       |
| Closing speed for each leaf side/central | from 0.15 m/s to 0.6 m/s - from 0.30 m/s to 1.2 m/s |
| Maximum acceleration                     | 1.5 m/s                                             |