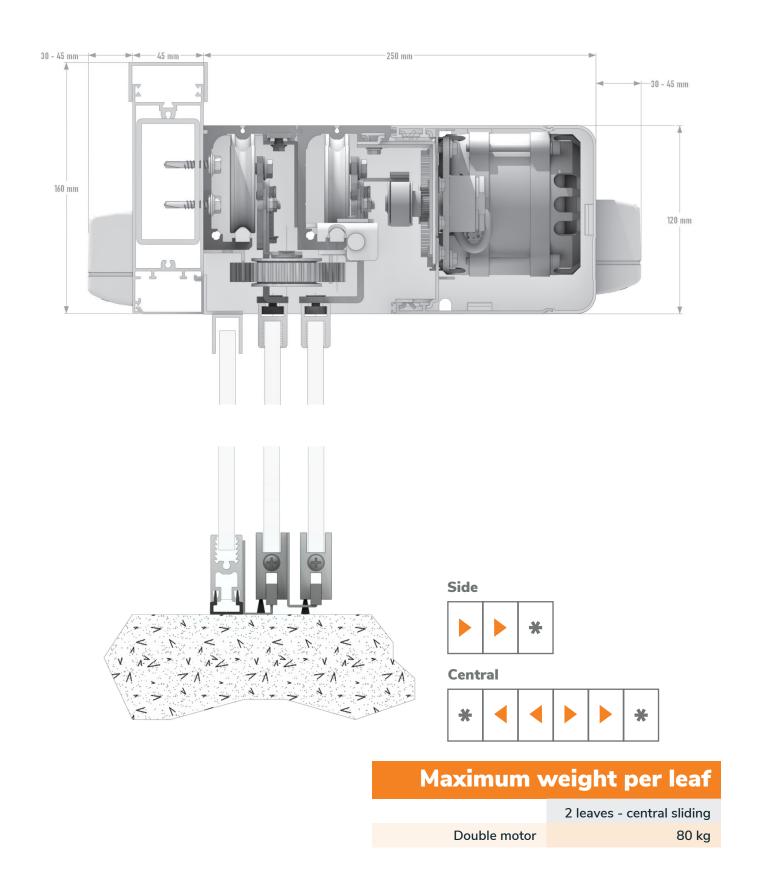

| Technical features                       |                                                     |
|------------------------------------------|-----------------------------------------------------|
| Single motor                             | 110W                                                |
| Double motor                             | 220W                                                |
| Standard power supply                    | 220-240V - 50-60Hz                                  |
| Operating temperature                    | from -15°c to 50°C                                  |
| Rechargeable fail-safe batteries         | 1x26.4V@700 mAh                                     |
| Standard operator dimensions             | 120x190 mm                                          |
| Double telescopic operator dimensions    | 120x250 mm                                          |
| Recommended maximum free height          | 2400 mm                                             |
| Maximum clearance                        | 800 mm / 5000 mm depending on the door type         |
| Opening speed for each leaf side/central | from 0.4 m/s to 1 m/s - from 0.8 m/s to 2 m/s       |
| Closing speed for each leaf side/central | from 0.15 m/s to 0.6 m/s - from 0.30 m/s to 1.2 m/s |
| Maximum acceleration                     | 1.5 m/s                                             |