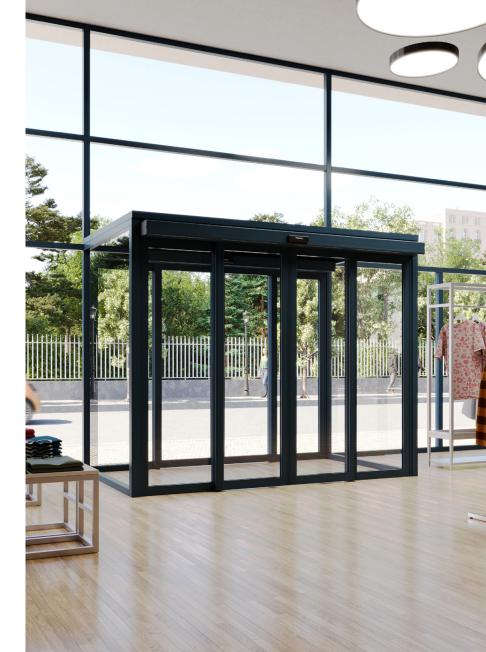

#### Sliding door operator

The sliding door operator **FLEX** is designed to be fl exible and adapt to a wide range of applications.

From side and central sliding doors to multi-leaf telescopic ones up to applications with the highest aesthetic and architectural impact, such as automation for curved, semicircular or angular automatic doors.

Automatic door with side or central sliding

Quick and easy access for heavy traffic.

**Telescopic door with** 2 or 4 leaves Maximum clearance with

**Emergency exit and** breakout system

Folding doors or with 'd' performance level redundant type

#### DIFFERENT DOORS, ONE OPERATOR

The special feature of this operator is its flexibility for different applications.

With FLEX operator it is possible to design sliding doors with central or side opening, doors with folding leaves for emergency exits or redundant type, telescopic doors with 2 or 4 leaves or special designs such as curved or angular sliding doors.