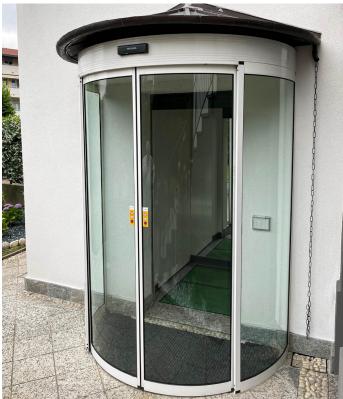

#### Sliding door operator

The sliding door operator **FLEX** is designed to be fl exible and adapt to a wide range of applications.

From side and central sliding doors to multi-leaf telescopic ones up to applications with the highest aesthetic and architectural impact, such as automation for curved, semicircular or angular automatic doors.

#### DIFFERENT DOORS, ONE OPERATOR

The special feature of this operator is its flexibility for different applications.

With FLEX operator it is possible to design sliding doors with central or side opening, doors with folding leaves for emergency exits or redundant type, telescopic doors with 2 or 4 leaves or special designs such as curved or angular sliding doors.